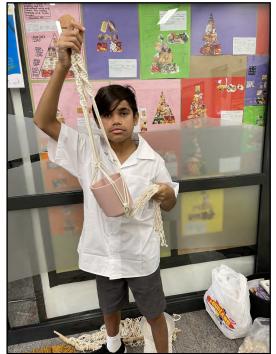

#### **Middle School Electives**

Last week we were able to start our middle school elective program which will be run every Friday. I'd like to acknowledge staff and volunteers for their service and commitment in coming up with topics and tasks for the students to learn and build on skills.

- Andrew McIlwraith (supported by Tanya Nielsen) cooking class
- Tanya Nielsen Macramé
- Jane Peters (supported by Tony Peters) Silk Painting
- Kerry Taylor Murals
- Georgia Lambeff Drama
- Patrick Cotton (supported by Miss Liti) Woodwork
- Anthony Caretti (supported by Carl Woodward) Outdoor education
- Sara Veerhuis Band
- Lu Hissey Volunteer (supported by Haesil Kim) Textiles

It was great to wonder around to the groups and see the range of activities being offered and student engagement. This week there will be a survey going out to staff and students to get feedback on the elective program so we can ensure it is purposeful and productive for all.