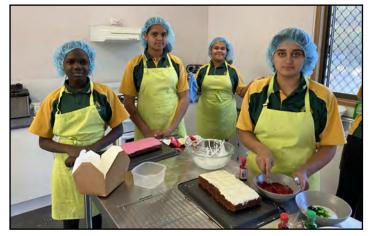

#### **Middle School Electives**

Last week we were able to start our middle school elective program which will be run every Friday. I'd like to acknowledge staff and volunteers for their service and commitment in coming up with topics and tasks for the students to learn and build on skills.

- Andrew McIlwraith (supported by Tanya Nielsen) cooking class
- Tanya Nielsen Macramé
- Jane Peters (supported by Tony Peters) Silk Painting
- Kerry Taylor Murals
- Georgia Lambeff Drama
- Patrick Cotton (supported by Miss Liti) Woodwork
- Anthony Caretti (supported by Carl Woodward) Outdoor education
- Sara Veerhuis Band
- Lu Hissey Volunteer (supported by Haesil Kim) Textiles