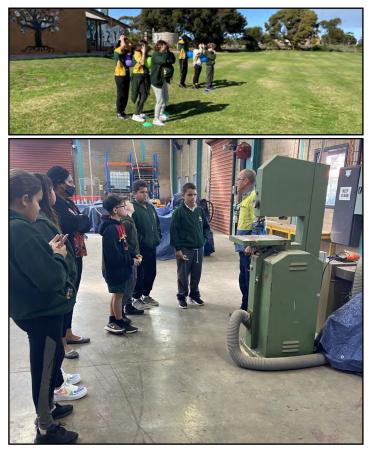

#### **Middle School Electives**

Last week we were able to start our middle school elective program which will be run every Friday. I'd like to acknowledge staff and volunteers for their service and commitment in coming up with topics and tasks for the students to learn and build on skills.

- Andrew McIlwraith (supported by Tanya Nielsen) cooking class
- Tanya Nielsen Macramé
- Jane Peters (supported by Tony Peters) Silk Painting
- Kerry Taylor Murals
- Georgia Lambeff Drama
- Patrick Cotton (supported by Miss Liti) Woodwork
- Anthony Caretti (supported by Carl Woodward) Outdoor education
- Sara Veerhuis Band
- Lu Hissey Volunteer (supported by Haesil Kim) Textiles

It was great to wonder around to the groups and see the range of activities being offered and student engagement. This week there will be a survey going out to staff and students to get feedback on the elective program so we can ensure it is purposeful and productive for all.