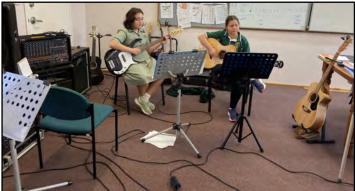

#### **Middle School Electives**

Last week we were able to start our middle school elective program which will be run every Friday. I'd like to acknowledge staff and volunteers for their service and commitment in coming up with topics and tasks for the students to learn and build on skills.

- Andrew McIlwraith (supported by Tanya Nielsen) cooking class
- Tanya Nielsen Macramé
- Jane Peters (supported by Tony Peters) Silk Painting
- Kerry Taylor Murals
- Georgia Lambeff Drama
- Patrick Cotton (supported by Miss Liti) Woodwork
- Anthony Caretti (supported by Carl Woodward) Outdoor education
- Sara Veerhuis Band
- Lu Hissey Volunteer (supported by Haesil Kim) Textiles

It was great to wonder around to the groups and see the range of activities being offered and student engagement. This week there will be a survey going out to staff and students to get feedback on the elective program so we can ensure it is purposeful and productive for all.