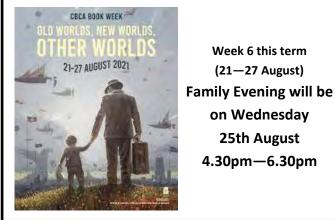

CROSSWAYS

THERAN SCHOOL

We have a couple of events which I want to bring to your attention, opportunities for you to come in to the school.

Firstly, Book Week takes place later this month (21-27 August) and already preparations are underway for the school to celebrate this annual event. The theme for this year's event is Old Worlds, New Worlds, Other Worlds. The children will have opportunities to get involved in a number of ways which includes a family night being held on Wednesday 25 August. This will include a complimentary BBQ and the opportunity to purchase some fantastic books and other things from the Book Fair.